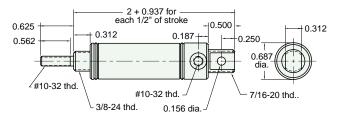

Type: Non-Rotating Rod Spring Compressed: 4 lbs. Spring At Rest: 1.3 lbs.

Options: MB, B, H, V, S, N For bumpers add .500. For magnetic bumpers add .812

Single Acting

Nut included, but not shown on drawing

SSR-10-□-□

Mount: Stud Standard Stroke Lengths: 1/2", 1", 1-1/2", 2", 3", 4"

Type: Rotating Rod Spring Compressed: 4 lbs. Spring At Rest: 1.3 lbs.

Options: MB, B, H, V, S, N For bumpers add .500. For magnetic bumpers add .812

Single Acting

Nut included, but not shown on drawing