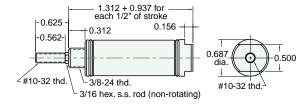

## 5/8" Bore Stainless Steel Cylinder

Mount: Universal Standard Stroke Lengths: 1/2", 1", 1-1/2", 2", 3", 4"

Type: Non-Rotating Rod Spring Compressed: 4 lbs. Spring At Rest: 1.3 lbs.

Options: MB, B, H, V, P6, N For bumpers add .500. For magnetic bumpers add .812

Single Acting

Furnished without nut(s). See Chart on Page 18.

USR-10-□-□

Mount: Universal Standard Stroke Lengths: 1/2", 1", 1-1/2", 2", 3", 4"

Type: Rotating Rod Spring Compressed: 4 lbs. Spring At Rest: 1.3 lbs.

Options: MB, B, H, V, P6, N For bumpers add .500. For magnetic bumpers add .812

Single Acting

Furnished without nut(s). See Chart on Page 18.

Mount: Stud Standard Stroke Lengths: 1/2", 1", 1-1/2", 2", 3", 4"

Type: Non-Rotating Rod Spring Compressed: 4 lbs. Spring At Rest: 1.3 lbs.

Options: MB, B, H, V, S, N For bumpers add .500. For magnetic bumpers add .812

Single Acting

Nut included, but not shown on drawing