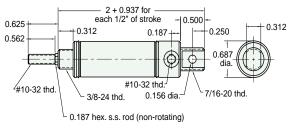

## 5/8" Bore Stainless Steel Cylinder

Mount: Universal Standard Stroke Lengths: 1/2", 1", 1-1/2", 2", 3", 4"

Type: Non-Rotating Rod Spring Compressed: 4 lbs. Spring At Rest: 1.3 lbs.

Options: MB, B, H, V, P6, N For bumpers add .500. For magnetic bumpers add .812

Single Acting

Furnished without nut(s). See Chart on Page 18.

USR-10-□-□

Mount: Universal Standard Stroke Lengths: 1/2", 1", 1-1/2", 2", 3", 4"

Type: Rotating Rod Spring Compressed: 4 lbs. Spring At Rest: 1.3 lbs.

Options: MB, B, H, V, P6, N For bumpers add .500. For magnetic bumpers add .812

Single Acting

Furnished without nut(s). See Chart on Page 18.

Mount: Stud Standard Stroke Lengths: 1/2", 1", 1-1/2", 2", 3", 4"