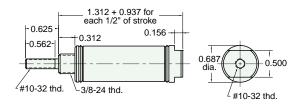

Type: Non-Rotating Rod Spring Compressed: 4 lbs. Spring At Rest: 1.3 lbs.

Options: MB, B, H, V, S, N For bumpers add .500. For magnetic bumpers add .812

Single Acting

Nut included, but not shown on drawing

SSR-10-□-□

Mount: Stud Standard Stroke Lengths: 1/2", 1", 1-1/2", 2", 3", 4"

Type: Rotating Rod Spring Compressed: 4 lbs. Spring At Rest: 1.3 lbs.

Options: MB, B, H, V, S, N For bumpers add .500. For magnetic bumpers add .812

Single Acting

Nut included, but not shown on drawing